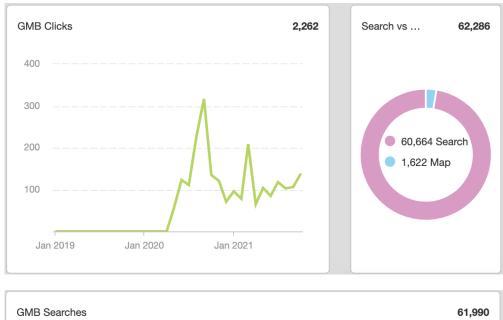

Visuals of Before & After:

| KPI's:     | 2 KW's on Page 1 at start, 9 on Page 1 current - most 1st & 2nd position                                 |
|------------|----------------------------------------------------------------------------------------------------------|
| GMB Stats: | 558 Calls, 14 Reviews, 2262 Clicks, over 62,000 Searches, 9 KW's on Page 1 search                        |
| Quote:     | 11 June, 2020: We are very pleased with your performance this year! Keep up the good work!<br>- Jennifer |

GMB Searches immediately began occuring and within months he was getting thousands of views on his page. His total conversions from GMB traffic went from zero to hundreds of conversions since staring. This past March 2021, he had 216 Clicks and Calls through GMB. Other SEO actions have been taken to optimize the campaign, including link building. These mentioned are the key performance indicators.