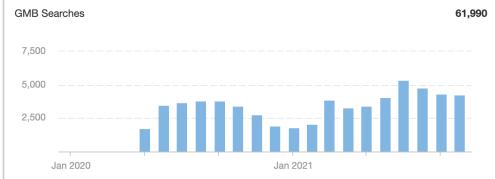

Visuals of Before & After:

| KPI's:     | 2 KW's on Page 1 at start, 9 on Page 1 current - most 1st & 2nd position                                 |
|------------|----------------------------------------------------------------------------------------------------------|
| GMB Stats: | 558 Calls, 14 Reviews, 2262 Clicks, over 62,000 Searches, 9 KW's on Page 1 search                        |
| Quote:     | 11 June, 2020: We are very pleased with your performance this year! Keep up the good work!<br>- Jennifer |

GMB Searches immediately began occuring and within months he was getting thousands of views on his page. His total conversions from GMB traffic went from zero to hundreds of conversions since staring. This past March 2021, he had 216 Clicks and Calls through GMB. Other SEO actions have been taken to optimize the campaign, including link building. These mentioned are the key performance indicators.